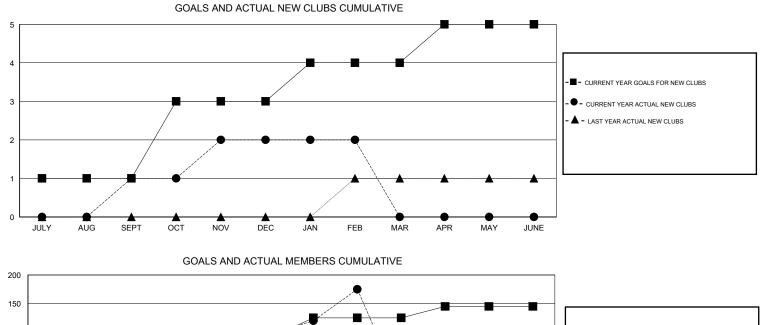

## GMT: V S Kukreja

| IDIA |
|------|
|      |

GMT CA 6

| Clubs                 |                  |           |                  |                       |               |                    | Members                             |                    |                  |
|-----------------------|------------------|-----------|------------------|-----------------------|---------------|--------------------|-------------------------------------|--------------------|------------------|
| RESULTS FOR 2015-2016 |                  |           |                  | RESULTS FOR 2015-2016 |               |                    |                                     |                    |                  |
| QUARTER               | NEW CLUB<br>GOAL | NEW CLUBS | DROPPED<br>CLUBS | NET<br>GAIN/LOSS      | QUARTER       | NEW MEMBER<br>GOAL | CHARTER AND<br>NEW MEMBERS<br>ADDED | DROPPED<br>MEMBERS | NET<br>GAIN/LOSS |
| JULY/AUG/SEPT         | 1                | 1         | 0                | 1                     | JULY/AUG/SEPT | 25                 | 58                                  | 22                 | 36               |
| OCT/NOV/DEC           | 2                | 1         | 3                | -2                    | OCT/NOV/DEC   | 65                 | 118                                 | 58                 | 60               |
| JAN/FEB/MAR           | 1                | 0         | 0                | 0                     | JAN/FEB/MAR   | 35                 | 89                                  | 10                 | 79               |
| APR/MAY/JUNE          | 1                | 0         | 0                | 0                     | APR/MAY/JUNE  | 20                 | 0                                   | 0                  | 0                |