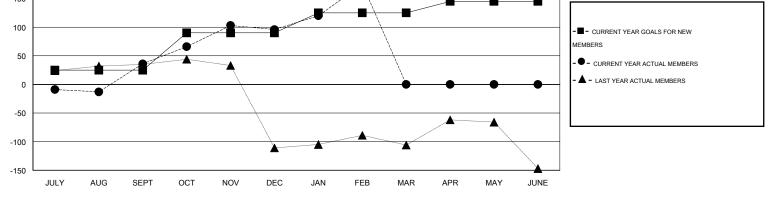

## GMT: V S Kukreja

| IDIA |
|------|
|      |

GMT CA 6

| Clubs                 |                  |           |                  |                       |               |                    | Members                             |                    |                  |
|-----------------------|------------------|-----------|------------------|-----------------------|---------------|--------------------|-------------------------------------|--------------------|------------------|
| RESULTS FOR 2015-2016 |                  |           |                  | RESULTS FOR 2015-2016 |               |                    |                                     |                    |                  |
| QUARTER               | NEW CLUB<br>GOAL | NEW CLUBS | DROPPED<br>CLUBS | NET<br>GAIN/LOSS      | QUARTER       | NEW MEMBER<br>GOAL | CHARTER AND<br>NEW MEMBERS<br>ADDED | DROPPED<br>MEMBERS | NET<br>GAIN/LOSS |
| JULY/AUG/SEPT         | 1                | 1         | 0                | 1                     | JULY/AUG/SEPT | 25                 | 58                                  | 22                 | 36               |
| OCT/NOV/DEC           | 2                | 1         | 3                | -2                    | OCT/NOV/DEC   | 65                 | 118                                 | 58                 | 60               |
| JAN/FEB/MAR           | 1                | 0         | 0                | 0                     | JAN/FEB/MAR   | 35                 | 89                                  | 10                 | 79               |
| APR/MAY/JUNE          | 1                | 0         | 0                | 0                     | APR/MAY/JUNE  | 20                 | 0                                   | 0                  | 0                |